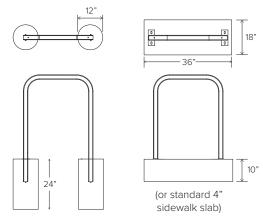

## **Submittal Sheet**

SURFACE MOUNT

| CAPACITY         | 2 Bikes                                                                                                                                                                                                                                        |
|------------------|------------------------------------------------------------------------------------------------------------------------------------------------------------------------------------------------------------------------------------------------|
| MATERIALS        | 2" x 2" x .188" square tube - mild steel<br>2" x 2" x .120" square tube - stainless steel                                                                                                                                                      |
| FINISHES         | <b>Galvanized</b> An after fabrication hot dipped galvanized finish is our standard option.                                                                                                                                                    |
|                  | Powder Coat Our powder coat finish assures a high level of adhesion and durability by following these steps:  1. Sandblast 2. Epoxy primer electrostatically applied 3. Final thick TGIC polyester powder coat                                 |
|                  | <b>Stainless</b> Stainless Steel: 304 grade stainless steel material finished in either a high polished shine or a satin finish.                                                                                                               |
| MOUNT<br>OPTIONS | Surface Foot Mount has two 2.5"x6"x.25" feet with two anchors per foot. Specify foot mount for this option. Tamper-resistant fasteners available upon request.                                                                                 |
|                  | In-Ground In-ground mount is embedded into concrete base. Specify in-ground mount for this option                                                                                                                                              |
|                  | <b>Rail</b> Rail Mounted Downtown Racks are bolted to two parallel rails which can be left freestanding or anchored to the ground. Rails are heavy duty 3" x 1.4" x 3/16" thick galvanized mounting rails. Specify rail mount for this option. |
|                  |                                                                                                                                                                                                                                                |
|                  | 90 45A 45B 60A 60B                                                                                                                                                                                                                             |