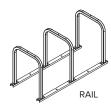

## **Submittal Sheet**

SURFACE MOUNT

| CAPACITY         | 2 Bikes                                                                                                                                                                                                                                        |
|------------------|------------------------------------------------------------------------------------------------------------------------------------------------------------------------------------------------------------------------------------------------|
| MATERIALS        | 2" x 2" x .188" square tube - mild steel<br>2" x 2" x .120" square tube - stainless steel                                                                                                                                                      |
| FINISHES         | <b>Galvanized</b> An after fabrication hot dipped galvanized finish is our standard option.                                                                                                                                                    |
|                  | Powder Coat Our powder coat finish assures a high level of adhesion and durability by following these steps:  1. Sandblast 2. Epoxy primer electrostatically applied 3. Final thick TGIC polyester powder coat                                 |
|                  | <b>Stainless</b> Stainless Steel: 304 grade stainless steel material finished in either a high polished shine or a satin finish.                                                                                                               |
| MOUNT<br>OPTIONS | Surface Foot Mount has two 2.5"x6"x.25" feet with two anchors per foot. Specify foot mount for this option. Tamper-resistant fasteners available upon request.                                                                                 |
|                  | In-Ground In-ground mount is embedded into concrete base. Specify in-ground mount for this option                                                                                                                                              |
|                  | <b>Rail</b> Rail Mounted Downtown Racks are bolted to two parallel rails which can be left freestanding or anchored to the ground. Rails are heavy duty 3" x 1.4" x 3/16" thick galvanized mounting rails. Specify rail mount for this option. |
|                  |                                                                                                                                                                                                                                                |
|                  | 90 45A 45B 60A 60B                                                                                                                                                                                                                             |