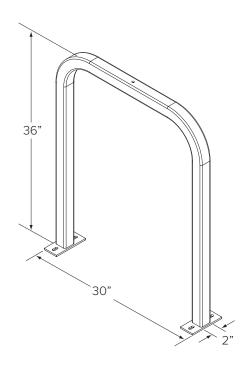

## **Submittal Sheet**

SURFACE MOUNT

| CAPACITY         | 2 Bikes                                                                                                                                                                                                                                        |
|------------------|------------------------------------------------------------------------------------------------------------------------------------------------------------------------------------------------------------------------------------------------|
| MATERIALS        | 2" x 2" x .188" square tube - mild steel<br>2" x 2" x .120" square tube - stainless steel                                                                                                                                                      |
| FINISHES         | <b>Galvanized</b> An after fabrication hot dipped galvanized finish is our standard option.                                                                                                                                                    |
|                  | Powder Coat Our powder coat finish assures a high level of adhesion and durability by following these steps:  1. Sandblast 2. Epoxy primer electrostatically applied 3. Final thick TGIC polyester powder coat                                 |
|                  | <b>Stainless</b> Stainless Steel: 304 grade stainless steel material finished in either a high polished shine or a satin finish.                                                                                                               |
| MOUNT<br>OPTIONS | Surface Foot Mount has two 2.5"x6"x.25" feet with two anchors per foot. Specify foot mount for this option. Tamper-resistant fasteners available upon request.                                                                                 |
|                  | In-Ground In-ground mount is embedded into concrete base. Specify in-ground mount for this option                                                                                                                                              |
|                  | <b>Rail</b> Rail Mounted Downtown Racks are bolted to two parallel rails which can be left freestanding or anchored to the ground. Rails are heavy duty 3" x 1.4" x 3/16" thick galvanized mounting rails. Specify rail mount for this option. |
|                  |                                                                                                                                                                                                                                                |
|                  | 90 45A 45B 60A 60B                                                                                                                                                                                                                             |